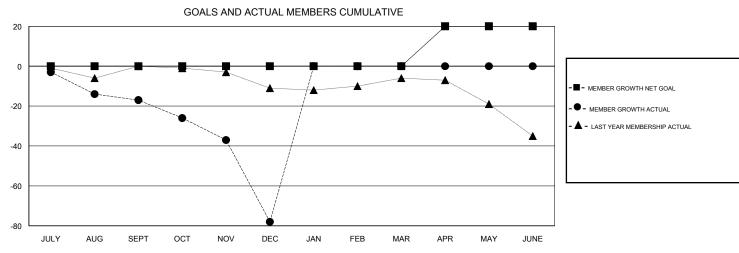

## MICHAEL MOLENDA **LOCATION IOWA GMT CA**

|               | Club          | s           |               | Members               |                           |                         |                                              |
|---------------|---------------|-------------|---------------|-----------------------|---------------------------|-------------------------|----------------------------------------------|
|               | RESULTS FOR   | R 2017-2018 |               | RESULTS FOR 2017-2018 |                           |                         |                                              |
| QUARTER       | NEW CLUB GOAL | NEW CLUBS   | DROPPED CLUBS | QUARTER               | MEMBER GROWTH NET<br>GOAL | MEMBER GROWTH<br>ACTUAL | DROPPED MEMBERS ACTUAL (including transfers) |
| JULY/AUG/SEPT | 0             | 0           | 0             | JULY/AUG/SEPT         | 0                         | 10                      | 25                                           |
| OCT/NOV/DEC   | 0             | 0           | 1             | OCT/NOV/DEC           | 0                         | 10                      | 69                                           |
| JAN/FEB/MAR   | 0             | 0           | 0             | JAN/FEB/MAR           | 0                         | 0                       | 0                                            |
| APR/MAY/JUNE  | 1             | 0           | 0             | APR/MAY/JUNE          | 20                        | 0                       | 0                                            |